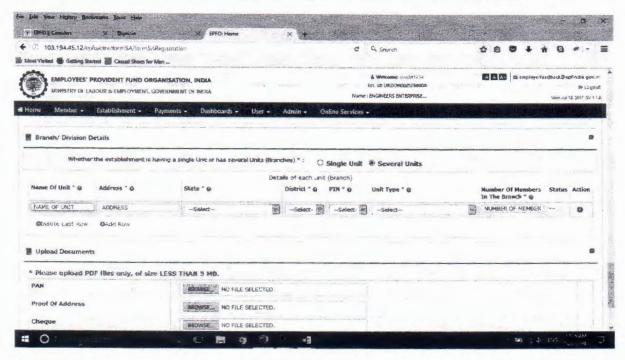

## Step-1

First employer will declare his locations (Branches) under "Form-5A" at Unified Portal

Step-2

There is a functionality "Member Location Mapping" at Unified Portal, where employer having braches has to map each employee with some location. If any employee is not mapped with any location, he will be treated in main location. Both the option i.e. "Individual Mapping" and "Bulk Mapping" are available.